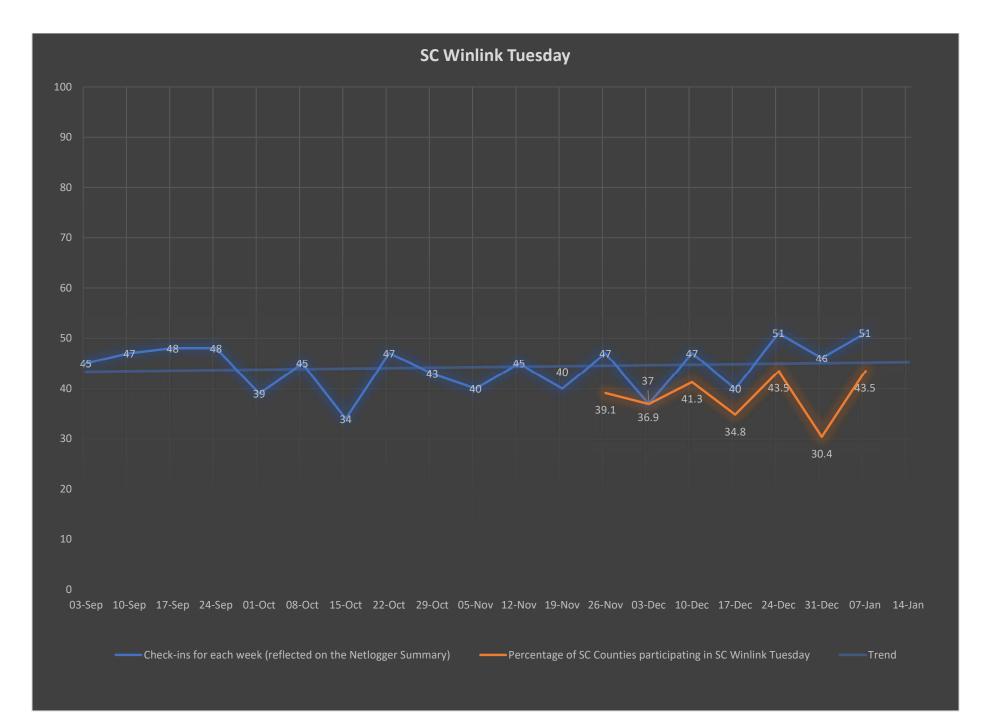

>

From the linked map, you can click on the callsign legend or directly on the map. Also, on the bottom right of the screen of the linked map, you can hover your pointer over the legend to change the background make it easier to view and navigate.



# Check-in map

### Map notes

This map reflects the one includes *in-state and out-of-state* check-ins for 1.7.25 SC Winlink Tuesday.

Please notice, in some cases the pins on the map overlap each other. Use this link to zoom in and view details: <u>https://net-control.us/map.php?NetID=13572</u>

From the linked map, you can click on the callsign legend or directly on the map. Also, on the bottom right of the screen of the linked map, you can hover your pointer over the legend to change the background make it easier to view and navigate.