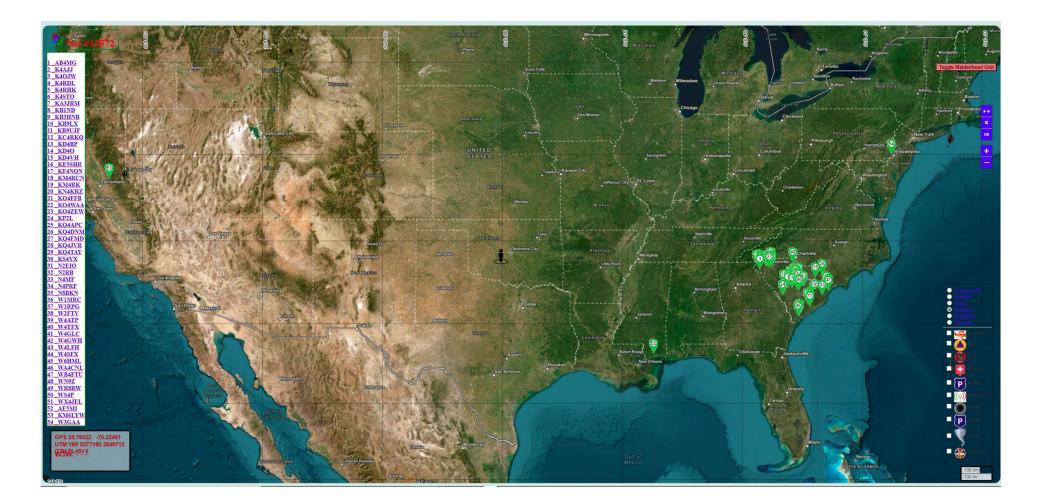

# 1.7.25 Check-ins

51 in-state 3 out-of-state 54 total

#### Note:

This month, there are 2 maps. One includes only in-state check-ins, one includes in-state and out-of-state check-ins.