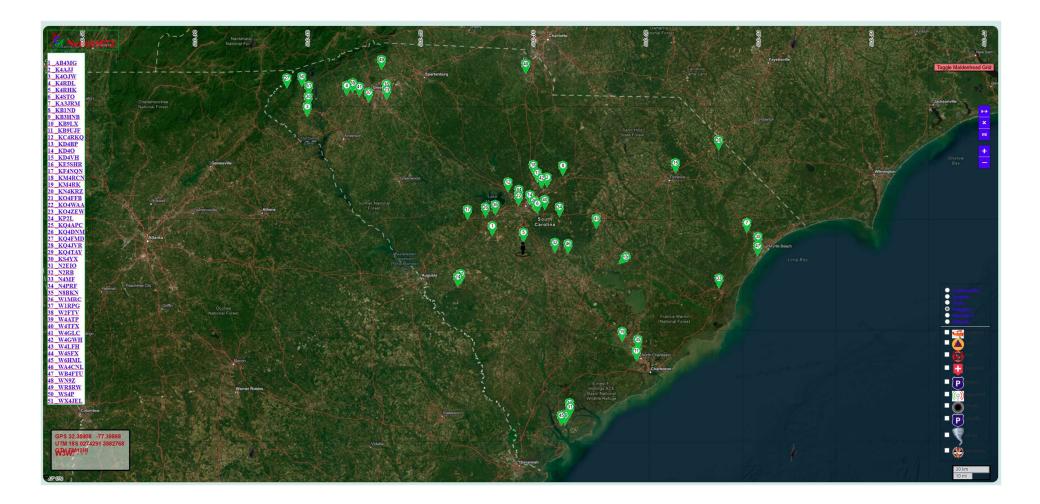

# 1.7.25 Check-ins

51 in-state 3 out-of-state 54 total

#### Note:

This month, there are 2 maps. One includes only in-state check-ins, one includes in-state and out-of-state check-ins.